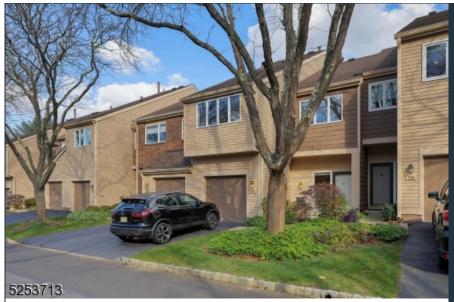

2/2/24, 12:34 PM 1: GSMLS REPORT

Lovely Townhome in sought-after Madison Common community. Boasting 3 bedrooms and 2.5 baths, this home offers a delightful living experience. The Kitchen and Primary Bathroom were fully renovated in 2016, adding a touch of modern elegance. Another 2016 renovation included Hardwood floors througout the 1st floor. The well-designed floor plan allows for seamless movement throughout the home, with an abundance of natural light filling every corner. Enjoy the convenience of 2nd floor laundry and the luxury of two decks - One conveniently located off the Living Room and another off the Primary Suite. Each of the three bedrooms is spacious and inviting, creating a warm and cozy atmosphere that instantly feels like home.

## 24 Bedford Ct\*

Madison Boro\* (2318)

\$679,000

**MLS#**: 3873072

# Rooms: 7
# Bedrooms: 3
# FullBaths: 2
# HalfBaths: 1

 Lot Size:
 25X50\*

 Acres:
 0.03\*

 Tax Year:
 2023

 Taxes:
 \$9,864

 Year Built:
 1982

**Style:** Multi Floor Unit, Townhouse-Interior

**Garage:** 1 / Attached Garage, Garage Door Opener