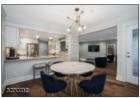

3/4/24, 1:29 PM 1: GSMLS REPORT

This Absolutely Gorgeous, updated 2 bedroom 2 bath was fully renovated in 2016 and impeccably maintained since with painting and refinishing done in 2022. New white shaker kitchen with Salinas granite, drawer microwave, Bertazoni dual fuel oven and range and under cabinetry lighting. Wide plank hardwood floors throughout. Two new baths, new solid interior doors, detailed large base and crown moldings, all new windows, gorgeous gas fireplace, LED lighting and private balcony. Lower level recreation room and home office, brand new water heater and so much more. Community pool and pickleball courts are loing on the cake. Equally close to Chatham and Summit train stations and downtown areas. Don't miss this opportunity to own one of the most beautiful units in Sutton Woods. This unit will not last long!! Priced to sell!!