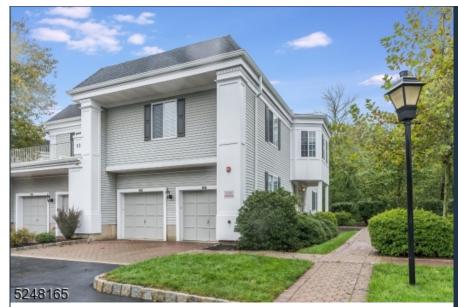

## 257 Riveredge Dr\* Chatham Twp.\* (2305)

\$399,900

MLS#: 3867631 # Rooms: 3 # Bedrooms: 1 # FullBaths: 1 # HalfBaths: 0

 Lot Size:
 0.0000 AC\*

 Acres:
 0.00\*

 Tax Year:
 2022

 Taxes:
 \$4,478

 Year Built:
 1993

**Style:** Multi Floor Unit, Townhouse-End Unit

Garage: 1 / Attached Garage

Basement: No /

Heat: 1 Unit, Forced Hot Air

Cool: 1 Unit, Central Air

Fireplace: 0 /

**Directions:** River Road or Kent Place Blvd to Mount Vernon to Riveredge Drive (unit on left facing river/woods)