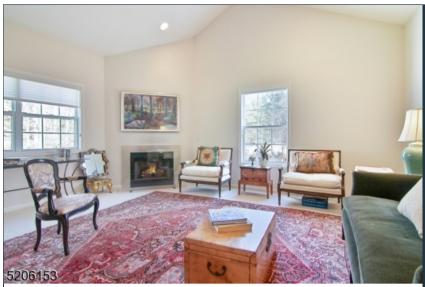

7/5/23. 10:15 AM 1: GSMLS REPORT

Welcome to 61 Pippins Way! Enjoy maintenance-free living in this unique 2-bedroom unit, with a main floor master suite; nestled in a private corner of the highly desirable MOORE ESTATE. The side entrance and premium location provide serene views of the grounds and tranquility. With over 2000 sq ft of living, you will enjoy the large living room, with vaulted ceilings, recessed lighting and gas fireplace. The spacious eat-in kitchen boasts all new stainless-steel appliances, endless counter space and sleek white cabinetry. There's an abundance of natural light beaming through the many windows. The large master suite with large walk-in closet has a jetted tub, shower and large vanity. The oversized formal dining room will surely accommodate and impress all your guests. A powder room and laundry room round out the main floor. Enjoy everything you need on the main floor including the deck, which is just off the kitchen through the French doors. And there is so much more. Upstairs is the second bedroom with a massive walk-in closet and a versatile loft space with high ceilings and sky light, another full bath and an added bonus is the private den. Enter your new home from the garage into a sweet entry way with large coat closet. Close to vibrant downtown Madison and Morristown Green, ideally located close to NJ Transit direct train to NYC, shopping, restaurants, Mayo Arts Center, museums, Morristown Hospital & major commuting highways. WELCOME HOME.1 Yr Buyer's Warranty Included