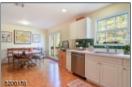

7/5/23. 10:15 AM 1: GSMLS REPORT

Welcome to 61 Pippins Way! Enjoy maintenance-free living in this unique 2-bedroom unit, with a main floor master suite; nestled in a private corner of the highly desirable MOORE ESTATE. The side entrance and premium location provide serene views of the grounds and tranquility. With over 2000 sq ft of living, you will enjoy the large living room, with vaulted ceilings, recessed lighting and gas fireplace. The spacious eat-in kitchen boasts all new stainless-steel appliances, endless counter space and sleek white cabinetry. There's an abundance of natural light beaming through the many windows. The large master suite with large walk-in closet has a jetted tub, shower and large vanity. The oversized formal dining room will surely accommodate and impress all your guests. A powder room and laundry room round out the main floor. Enjoy everything you need on the main floor including the deck, which is just off the kitchen through the French doors. And there is so much more. Upstairs is the second bedroom with a massive walk-in closet and a versatile loft space with high ceilings and sky light, another full bath and an added bonus is the private den. Enter your new home from the garage into a sweet entry way with large coat closet. Close to vibrant downtown Madison and Morristown Green, ideally located close to NJ Transit direct train to NYC, shopping, restaurants, Mayo Arts Center, museums, Morristown Hospital & major commuting highways. WELCOME HOME.1 Yr Buyer's Warranty Included