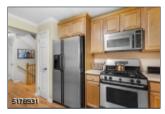

## NAMES OF THE PARTY OF THE PARTY

Located in the highly sought after Sutton Woods Complex. This one bedroom first floor Butler Model features an updated kitchen with Corian counter tops, and stainless appliances. Newer Hickory wood laminate flooring has been installed in the Living Room, dining room and kitchen. Bright Primary bedroom offers Neutral wall to wall carpet and walk in closet and access to the full bathroom. From the dining room one may gain access to the covered deck/porch. The lower level of this unit offers a 23x13 recreation room and also allows access to the one car garage. Pool, Tennis & popular pickle ball courts are within walking distance. From this suburban location, within minutes one can access multiple NJ Transit stations with Mid Town direct service to NYC.