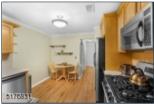

## NAMES OF THE PARTY OF THE PARTY

Located in the highly sought after Sutton Woods Complex. This one bedroom first floor Butler Model features an updated kitchen with Corian counter tops, and stainless appliances. Newer Hickory wood laminate flooring has been installed in the Living Room, dining room and kitchen. Bright Primary bedroom offers Neutral wall to wall carpet and walk in closet and access to the full bathroom. From the dining room one may gain access to the covered deck/porch. The lower level of this unit offers a 23x13 recreation room and also allows access to the one car garage. Pool, Tennis & popular pickle ball courts are within walking distance. From this suburban location, within minutes one can access multiple NJ Transit stations with Mid Town direct service to NYC.