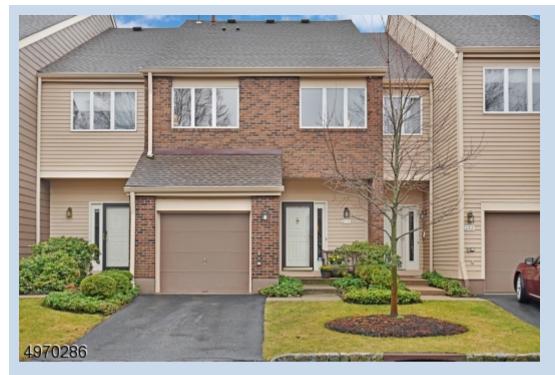

## 234 NORWICH CT\*

Madison Boro\* (2318)

\$603,000

Tax Year: MLS#: 3623435 2019 Year Built: 1985 \$9.991 Taxes: # Rooms: 7 # FullBaths: 2 # Bedrooms: 3 # HalfBaths: 25X50\* 0.03\* Lotsize: Acres:

Style: Multi Floor Unit, Townhouse-Interior

Garage: 1 / Attached Garage
Basement: Yes / Finished, Full
Heat: 1 Unit, Forced Hot Air
Cool: 1 Unit, Central Air

Fireplace: 1 / Gas Fireplace, Living Room

**Directions:** Park Ave to Chateau Thierry to West Commons. Left at T, right onto Norwich. Home

is on the right.

Rarely available & highly coveted lakefront; exquisitely customized Cheshire model townhome with stylish & sophisticated flair! Enjoy year round views from the open floor plan living area & Master BD. An wide open deck on the lake is the perfect outdoor entertaining space with gas hook up for BBQ. The interior features light, bright kitchen with breakfast bar open to the sunny LR and DR. Custom dentil crown molding, gas fireplace and abundant recessed lighting create a wonderful ambiance. Upstairs is a spacious Master BD with sitting area, walk in closet and en suite bath, plus 2 additional BD & hall bath. All this plus a full finished basement! Enjoy the Madison Commons lifestyle with wonderful community amenities including a heated swimming pool, lighted tennis courts, clubhouse with sauna and exercise room.